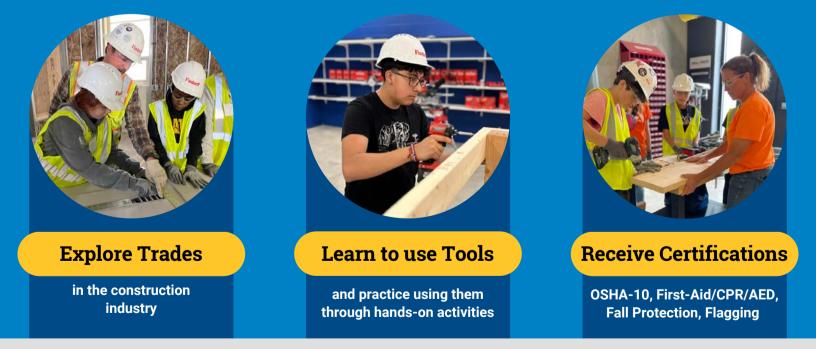

### PRE-APPRENTICESHIP TRAINING PROGRAM

EARN CONSTRUCTION CREDENTIALS **BEFORE** YOU BEGIN YOUR TRADE APPRENTICESHIP!

NOV. 6TH 2023 - JAN. 25TH 2024, MONDAYS - THURSDAYS, 5:00 PM - 8:00 PM

McKenzie Regional Workforce Center, 5215 Verona Road, Fitchburg Students must be 15 years or older and enrolled in high school to participate.

SIGN UP HERE: https://bit.ly/careerforcebuildup2023 Questions? Contact kmoore@bgcdc.org

WRTP BIG STEP